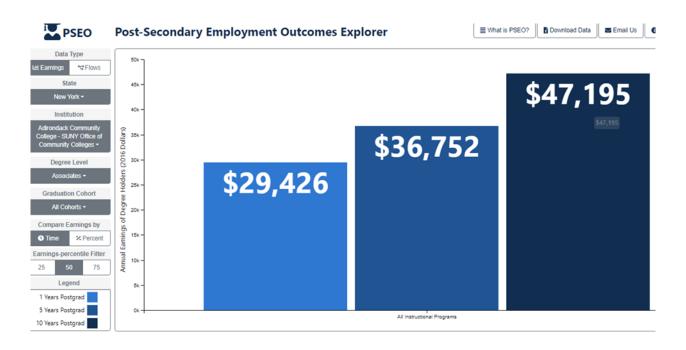

e level, and graduation cohort. The 25th, 50th, and 75th percentiles are released for one, five, and 10 years after graduation.

### Flows ℃

Employment Flows provide counts of graduates from a particular institution to the geographic location and/or industry of their main employer. Flows are available by degree field, degree level, and graduation cohort and are released for one, five, and 10 years after graduation.

### Contact Us

If you have any questions or comments contact us at CES.PSEO.Feedback@census.gov.

### **Mailing List**

To get updates, including data releases and new partner institution announcements, join our mailing list below. Enter your email and tick the box for PSEO under **Topic > Education** OR **Surveys/Program > Longitudinal Employer-Household Dynamics (LEHD)**.



All Cohorts equals 2001 to 2015 graduates. Options include: 2001-2003, 2004-2006, 2007-2009, 2010-2012, and 2013-2015.



The PSEO interface provides an option to create a visual diagram of graduates' relocation patterns by area of study.

# **Additional Information**

Graduates were asked to consider their overall experience at SUNY Adirondack and rate their satisfaction with two employee groups.

| Faculty-Student       | 2015-  | -16   | 2016   | -17    | 2017   | 7-18   | 2018   | -19    | 2019   | -20   | 2020   | )-21   |
|-----------------------|--------|-------|--------|--------|--------|--------|--------|--------|--------|-------|--------|--------|
| Relationships         | Number | %     | Number | %      | Number | %      | Number | %      | Number | %     | Number | %      |