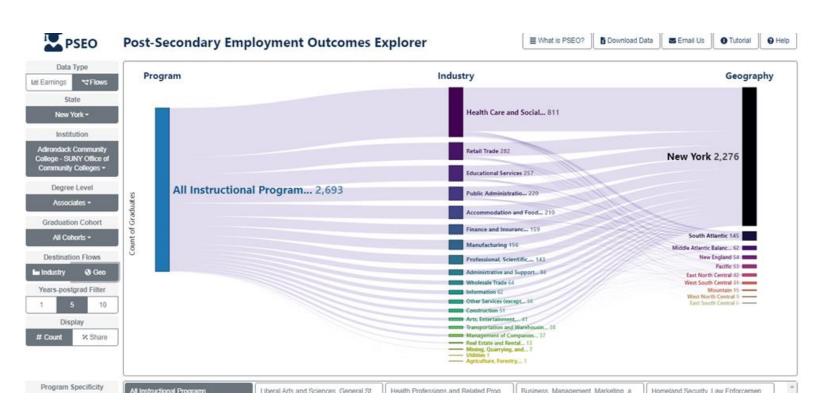

tion.

### Flows ℃

Employment Flows provide counts of graduates from a particular institution to the geographic location and/or industry of their main employer. Flows are available by degree field, degree level, and graduation cohort and are released for one, five, and 10 years after graduation.

### Contact Us

If you have any questions or comments contact us at CES.PSEO.Feedback@census.gov.

### **Mailing List**

To get updates, including data releases and new partner institution announcements, join our mailing list below. Enter your email and tick the box for PSEO under **Topic > Education** OR **Surveys/Program > Longitudinal Employer-Household Dynamics (LEHD)**.



All Cohorts equals 2001 to 2015 graduates. Options include: 2001-2003, 2004-2006, 2007-2009, 2010-2012, and 2013-2015.



The PSEO interface provides an option to create a visual diagram of graduates' relocation patterns by area of study.

# **Additional Information**

Graduates were asked to consider their overall experience at SUNY Adirondack and rate their satisfaction with two employee groups.

| Faculty-Student       | 2015-  | -16   | 2016   | -17    | 2017   | 7-18   | 2018   | -19    | 2019   | -20   | 2020   | )-21   |
|-----------------------|--------|-------|--------|--------|--------|--------|--------|--------|--------|-------|--------|--------|
| Relationships         | Number | %     | Number | %      | Number | %      | Number | %      | Number | %     | Number | %      |
| Very Satisfied        | 109    | 49.1% | 21     | 48.8%  | 61     | 48.4%  | 68     | 50.7%  | 115    | 54.2% | 82     |