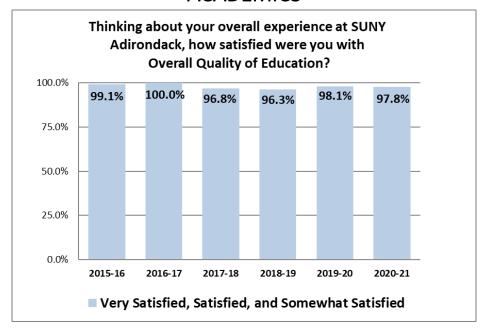

### **Executive Summary**

- Overall, on average, 98% of SUNY Adirondack graduates report that they are satisfied with their SUNY Adirondack educational experience.
- Ninety-six percent (96%) of the 2016-17 to 2020-21 graduates who responded to the survey indicated that SUNY Adirondack assisted them in achieving their educational goals.
- Graduates reported that SUNY Adirondack increased their growth the most in Critical Thinking (95.7%) and Communications (92.3%).
- Graduates who transfer attended approximately 130 colleges and universities within one year of graduation. The same group attended colleges and universities in 38 states through May 2021.
- Approximately 80% of survey respondents report that they are employed by Warren, Washington and Saratoga County employers who represent many different businesses and industries.
- Over time, graduates leave New York. Of 518 2005-06 through 2008-09 graduates, 30% resided outside of New York.
- SUNY Adirondack graduates report that they are working in a wide variety of positions that have entry-level to broad responsibilities.