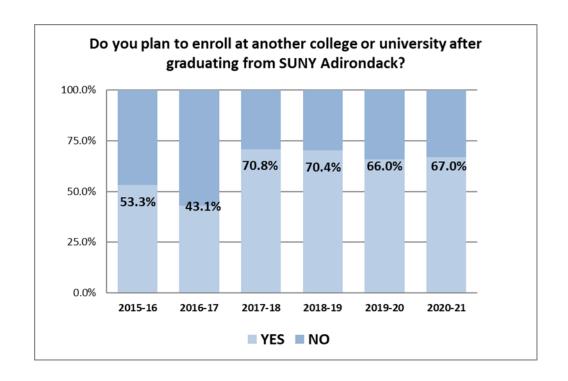

### **Executive Summary**

- Overall, on average, 98% of SUNY Adirondack graduates report that they are satisfied with their SUNY Adirondack educational experience.
- Ninety-six percent (96%) of the 2016-17 to 2020-21 graduates who responded to the survey indicated that SUNY Adirondack assisted them in achieving their educational goals.
- Graduates reported that SUNY Adirondack increased their growth the most in Critical Thinking (95.7%) and Communications (92.3%).
- Graduates who transfer attended approximately 130 colleges and universities within one year of graduation. The same group attended colleges and universities in 38 states through May 2021.
- Approximately 80% of survey respondents report that they are employed by Warren, Washington and Saratoga County employers who represent many different businesses and industries.
- Over time, graduates leave New York. Of 518 2005-06 through 2008-09 graduates, 30% resided outside of New York.
- SUNY Adirondack graduates report that they are working in a wide variety of positions that have entry-level to broad responsibilities.