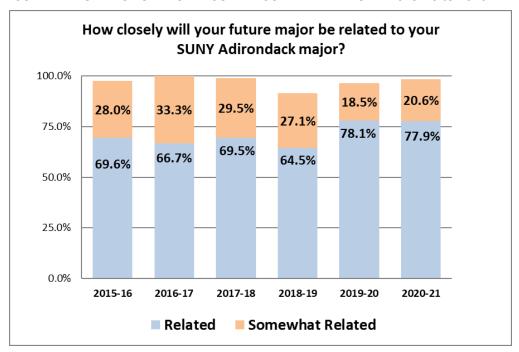

| 10     | NY            | Public           |

2015-16 to 2020-21 SUNY Adirondack graduates transferred to 134 different colleges and universities within one year of graduation. A student is counted one time for each institution that is attended. Students also continue their education at two-year institutions. Appendix A provides a complete list of four-year transfer institutions by state attended by graduates within one year of graduation.

Appendix B provides a list of four-year transfer institutions attended by the same group of graduates through May 2021. Graduates attended 192 different four-year colleges and universities located in 38 different states subsequent to graduation.

SUNY ADIRONDACK GRADUATE SURVEY SUMMARY REPORT: 2015-16 to 2020-21



A high percentage of Graduate Survey respondents who intended to enroll in additional postsecondary education reported that their future studies related or somewhat related to their SUNY Adirondack studies.



In 2020-21, 100.0% of SUNY Adirondack graduates reported that their education has prepared them Very Well/Well/Adequately for continuing their education.

### **2020-21 Graduates Transfer Update**

Sixty-seven percent (67%) of 2020-21 survey respondents indicated that they planned to further their education. Of the 67%, 73% intended to enroll full-time and 28% intended to enroll part-time.

Eighty-seven percent (87%) of 2020-21 graduates intended to earn a Bachelor's degree. Approximately five percent intended to earn an Associate's degree. Other degree goals included earning Maste