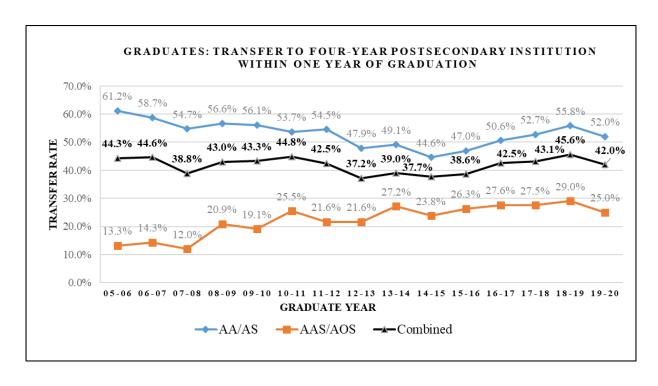

### **Executive Summary**

- Overall, on average, 98% of SUNY Adirondack graduates report that they are satisfied with their SUNY Adirondack educational experience.
- Ninety-six percent (96%) of the 2016-17 to 2020-21 graduates who responded to the survey indicated that SUNY Adirondack assisted them in achieving their educational goals.
- Graduates reported that SUNY Adirondack increased their growth the most in Critical Thinking (95.7%) and Communications (92.3%).
- Graduates who transfer attended approximately 130 colleges and universities within one year of graduation. The same group attended colleges and universities in 38 states through May 2021.
- Approximately 80% of survey respondents report that they are employed by Warren, Washington and Saratoga County employers who represent many different businesses and industries.
- Over time, graduates leave New York. Of 518 2005-06 through 2008-09 graduates, 30% resided outside of New York.
- SUNY Adirondack graduates report that they are working in a wide variety of positions that have entry-level to broad responsibilities.