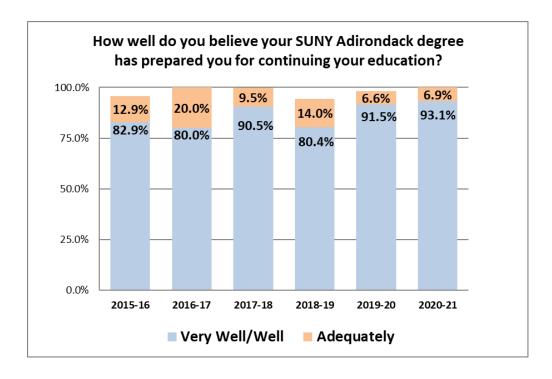

### **Executive Summary**

- Overall, on average, 98% of SUNY Adirondack graduates report that they are satisfied with their SUNY Adirondack educational experience.
- Ninety-six percent (96%) of the 2016-17 to 2020-21 graduates who responded to the survey indicated that SUNY Adirondack assisted them in achieving their educational goals.
- Graduates reported that SUNY Adirondack increased their growth the most in Critical Thinking (95.7%) and Communications (92.3%).
- Graduates who transfer attended approximately 130 colleges and universities within one year of graduation. The same group attended colleges and universities in 38 states through May 2021.
- Approximately 80% of survey respondents report that they are employed by Warren, Washington and Saratoga County employers who represent many different businesses and industries.
- Over time, graduates leave New York. Of 518 2005-06 through 2008-09 graduates, 30% resided outside of New York.
- SUNY Adirondack graduates report that they are working in a wide variety of positions that have entry-level to broad responsibilities.