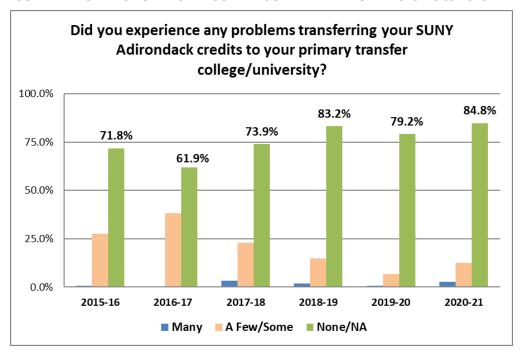

### **Executive Summary**

- Overall, on average, 98% of SUNY Adirondack graduates report that they are satisfied with their SUNY Adirondack educational experience.
- Ninety-six percent (96%) of the 2016-17 to 2020-21 graduates who responded to the survey indicated that SUNY Adirondack assisted them in achieving their educational goals.
- Graduates reported that SUNY Adirondack increased their growth the most in Critical Thinking (95.7%) and Communications (92.3%).
- Graduates who transfer attended approximately 130 colleges and universities within one year of graduation. The same group attended colleges and universities in 38 states through May 2021.
- Approximately 80% of survey respondents report that they are employed by Warren, Washington and Saratoga County employers who represent many different businesses and industries.
- Over time, graduates leave New York. Of 518 2005-06 through 2008-09 graduates, 30% resided outside of New York.
- SUNY Adirondack graduates report that they are working in a wide variety of positions that have entry-level to broad responsibilities.