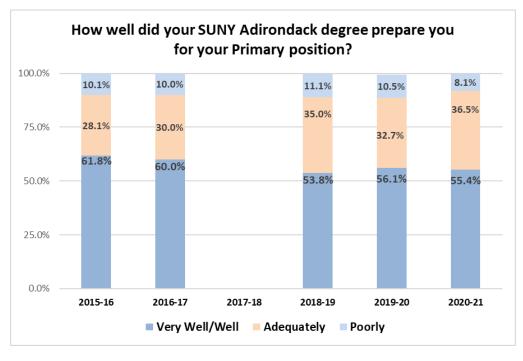

### **Executive Summary**

- Overall, on average, 98% of SUNY Adirondack graduates report that they are satisfied with their SUNY Adirondack educational experience.
- Ninety-six percent (96%) of the 2016-17 to 2020-21 graduates who responded to the survey indicated that SUNY Adirondack assisted them in achieving their educational goals.
- Graduates reported that SUNY Adirondack increased their growth the most in Critical Thinking (95.7%) and Communications (92.3%).
- Graduates who transfer attended approximately 130 colleges and universities within one year of graduation. The same group attended colleges and universities in 38 states through May 2021.
- Approximately 80% of survey respondents report that they are employed by Warren, Washington and Saratoga County employers who represent many different businesses and industries.
- Over time, graduates leave New York. Of 518 2005-06 through 2008-09 graduates, 30% resided outside of New York.
- SUNY Adirondack graduates report that they are working in a wide variety of positions that have entry-level to broad responsibilities.